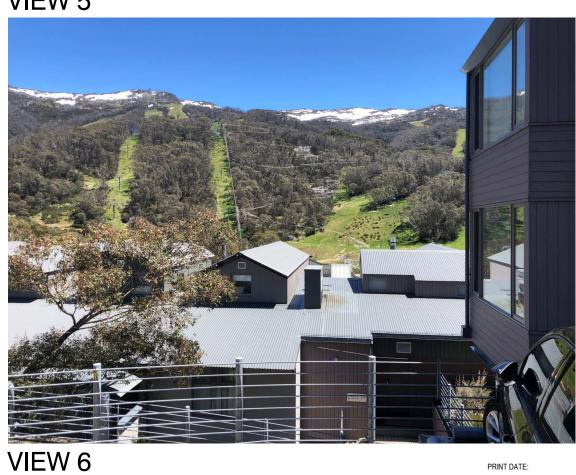

NT DATE: |             | 14/12/2022 4:15:09 PM        |    |
|-----------------|-------------|-------------|------------------------------|----|
|                 | DRAWN       | SCALE AT A3 | 3 ISSUE DA                   | TΕ |
|                 | Author      |             | 14/12/22                     |    |
| 9               | DESCRIPTION |             |                              |    |
| s:<br>i2<br>192 | VIEW STU    | DY SHEET    | 2                            |    |
|                 |             |             |                              |    |
| 800             |             |             |                              |    |
|                 | PROJECT No  | DRAWING No  | <ul> <li>REVISION</li> </ul> |    |

| STOPPING A |  |
|------------|--|
|            |  |

## VIEW 5